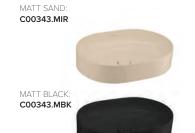

# сотто

# SENSATION



# **VESSEL BASINS**

#### SENSATION ROUND VESSEL BASIN

Ø405 X 168(H) NTH / NO OVERFLOW VITREOUS CHINA INCLUDES WASTE GLOSS WHITE: C003407







#### SENSATION CAPSULE VESSEL BASIN

550(L) × 405(W) × 168(H) NTH / NO OVERFLOW VITREOUS CHINA INCLUDES WASTE

GLOSS WHITE: C003437





MATT GREY: C00343.MSL



#### SENSATION SQUARE VESSEL BASIN

405(L) × 405(W) × 168(H) NTH / NO OVERFLOW VITREOUS CHINA INCLUDES WASTE

GLOSS WHITE: C003417







#### SENSATION RECTANGLE VESSEL BASIN

550(L) × 405(W) × 168(H) NTH / NO OVERFLOW VITREOUS CHINA INCLUDES WASTE

GLOSS WHITE: C003427







#### **SENSATION FINISHES**







# ADVANCED CLAY TECHNOLOGY

CottoCeram™ advanced clay technology provides a durable, anti-crazing finish.



# **ULTRA SLIM**

Ultra Slim Cotto ceramic technology is an art piece to match any bathroom.







25 Vestey Drive Mt Wellington, Auckland 1060

PO Box 14695, Panmure Auckland 1741, New Zealand

Ph: +64 9 573 0490 +64 9 573 0495 Fax: Email: sales@robertson.co.nz

robertson.co.nz











You can view and purchase our products nationwide from our supporting bathroom supp