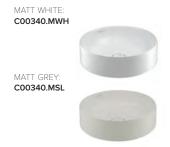

#### **SENSATION FINISHES**

#### SENSATION CAPSULE VESSEL BASIN

550(L) × 405(W) × 168(H) NTH / NO OVERFLOW VITREOUS CHINA INCLUDES WASTE

GLOSS WHITE: C003437

MATT GREY: C00343.MSL