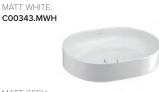

# сотто

# SENSATION



# **VESSEL BASINS**

#### SENSATION ROUND VESSEL BASIN

Ø405 X 168(H) NTH / NO OVERFLOW VITREOUS CHINA INCLUDES WASTE GLOSS WHITE: C003407







#### SENSATION CAPSULE VESSEL BASIN

550(L) × 405(W) × 168(H) NTH / NO OVERFLOW VITREOUS CHINA INCLUDES WASTE

GLOSS WHITE: C003437





MATT GREY: C00343.MSL



#### SENSATION SQUARE VESSEL BASIN

405(L) × 405(W) × 168(H) NTH / NO OVERFLOW VITREOUS CHINA INCLUDES WASTE

GLOSS WHITE: C003417







#### SENSATION RECTANGLE VESSEL BASIN

550(L) × 405(W) × 168(H) NTH / NO OVERFLOW VITREOUS CHINA INCLUDES WASTE

GLOSS WHITE: C003427







#### **SENSATION FINISHES**







# ADVANCED CLAY TECHNOLOGY

CottoCeram™ advanced clay technology provides a durable, anti-crazing finish.



# **ULTRA SLIM**

Ultra Slim Cotto ceramic technology is an art piece to match any bathroom.







25 Vestey Drive Mt Wellington, Auckland 1060

PO Box 14695, Panmure Auckland 1741, New Zealand

Ph: +64 9 573 0490 +64 9 573 0495 Fax: Email: sales@robertson.co.nz

robertson.co.nz











You can view and purchase our products nationwide from our