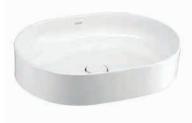

#### SENSATION CAPSULE VESSEL BASIN

550(L) × 405(W) × 168(H) NTH / NO OVERFLOW VITREOUS CHINA INCLUDES WASTE

GLOSS WHITE: C003437

MATT GREY: C00343.MSL

#### SENSATION RECTANGLE VESSEL BASIN

550(L) × 405(W) × 168(H) NTH / NO OVERFLOW VITREOUS CHINA INCLUDES WASTE

GLOSS WHITE: C003427