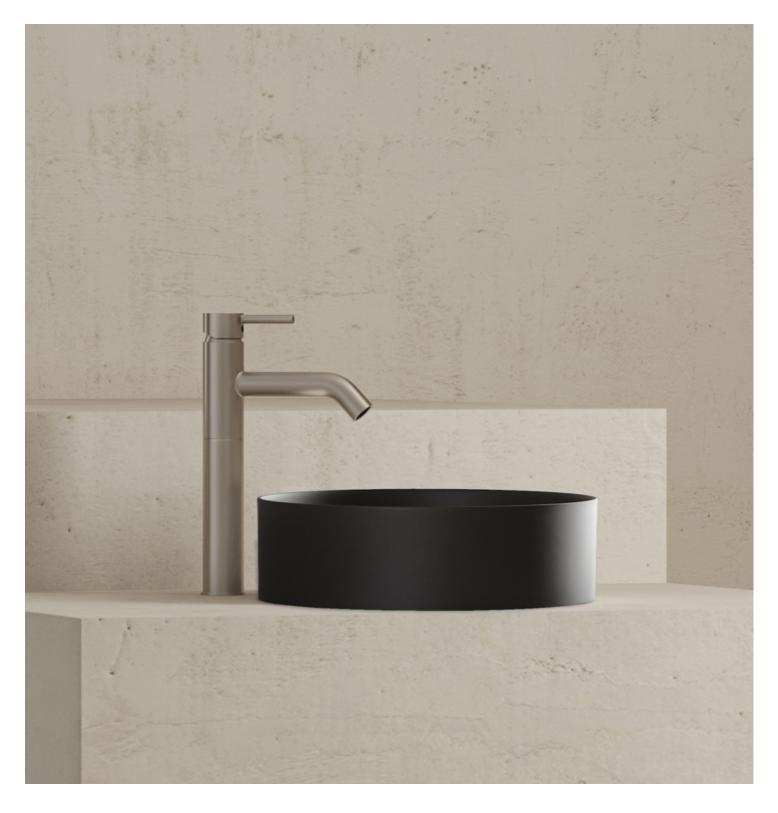

#### SENSATION ROUND VESSEL BASIN

Ø405 X 168(H) NTH / NO OVERFLOW VITREOUS CHINA INCLUDES WASTE GLOSS WHITE: C003407

#### SENSATION CAPSULE VESSEL BASIN

550(L) × 405(W) × 168(H) NTH / NO OVERFLOW VITREOUS CHINA INCLUDES WASTE

GLOSS WHITE: C003437

MATT GREY: C00343.MSL

#### SENSATION SQUARE VESSEL BASIN

405(L) × 405(W) × 168(H) NTH / NO OVERFLOW VITREOUS CHINA INCLUDES WASTE

GLOSS WHITE: C003417

#### SENSATION RECTANGLE VESSEL BASIN

550(L) × 405(W) × 168(H) NTH / NO OVERFLOW VITREOUS CHINA INCLUDES WASTE

GLOSS WHITE: C003427

#### **SENSATION FINISHES**