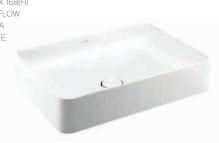

#### SENSATION RECTANGLE VESSEL BASIN

550(L) × 405(W) × 168(H) NTH / NO OVERFLOW VITREOUS CHINA INCLUDES WASTE

GLOSS WHITE: C003427