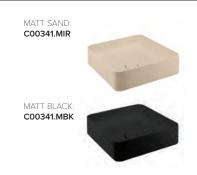

# сотто

# SENSATION



# **VESSEL BASINS**

#### SENSATION ROUND VESSEL BASIN

Ø405 X 168(H) NTH / NO OVERFLOW VITREOUS CHINA INCLUDES WASTE GLOSS WHITE: C003407







#### SENSATION CAPSULE VESSEL BASIN

550(L) × 405(W) × 168(H) NTH / NO OVERFLOW VITREOUS CHINA INCLUDES WASTE

GLOSS WHITE: C003437





MATT GREY: C00343.MSL



#### SENSATION SQUARE VESSEL BASIN

405(L) × 405(W) × 168(H) NTH / NO OVERFLOW VITREOUS CHINA INCLUDES WASTE

GLOSS WHITE: C003417







#### SENSATION RECTANGLE VESSEL BASIN

550(L) × 405(W) × 168(H) NTH / NO OVERFLOW VITREOUS CHINA INCLUDES WASTE

GLOSS WHITE: C003427







#### **SENSATION FINISHES**







# ADVANCED CLAY TECHNOLOGY

CottoCeram™ advanced clay technology provides a durable, anti-crazing finish.



# **ULTRA SLIM**

Ultra Slim Cotto ceramic technology is an art piece to match any bathroom.







25 Vestey Drive Mt Wellington, Auckland 1060

PO Box 14695, Panmure Auckland 1741, New Zealand

Ph: +64 9 573 0490 +64 9 573 0495 Fax: Email: sales@robertson.co.nz

robertson.co.nz











You can view and purchase our products nationwide from our supporting bathroom suppliers. To find your nearest location visit robertson.co.nz and click on the 'where to buy' link at the top of the page. Alternatively you