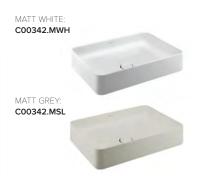

#### SENSATION CAPSULE VESSEL BASIN

550(L) × 405(W) × 168(H) NTH / NO OVERFLOW VITREOUS CHINA INCLUDES WASTE

GLOSS WHITE: C003437

MATT GREY: C00343.MSL