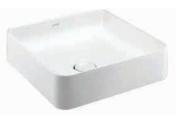

#### SENSATION SQUARE VESSEL BASIN

405(L) × 405(W) × 168(H) NTH / NO OVERFLOW VITREOUS CHINA INCLUDES WASTE

GLOSS WHITE: C003417