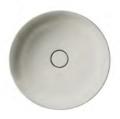

#### SENSATION ROUND VESSEL BASIN

Ø405 X 168(H) NTH / NO OVERFLOW VITREOUS CHINA INCLUDES WASTE GLOSS WHITE: C003407