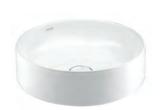

#### SENSATION ROUND VESSEL BASIN

Ø405 X 168(H) NTH / NO OVERFLOW VITREOUS CHINA INCLUDES WASTE GLOSS WHITE: C003407

#### SENSATION SQUARE VESSEL BASIN

405(L) × 405(W) × 168(H) NTH / NO OVERFLOW VITREOUS CHINA INCLUDES WASTE

GLOSS WHITE: C003417

#### SENSATION RECTANGLE VESSEL BASIN

550(L) × 405(W) × 168(H) NTH / NO OVERFLOW VITREOUS CHINA INCLUDES WASTE

GLOSS WHITE: C003427