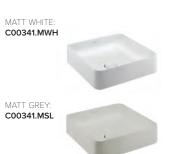

# сотто

# SENSATION



# **VESSEL BASINS**

#### SENSATION ROUND VESSEL BASIN

Ø405 X 168(H) NTH / NO OVERFLOW VITREOUS CHINA INCLUDES WASTE GLOSS WHITE: C003407







#### SENSATION CAPSULE VESSEL BASIN

550(L) × 405(W) × 168(H) NTH / NO OVERFLOW VITREOUS CHINA INCLUDES WASTE

GLOSS WHITE: C003437





MATT GREY: C00343.MSL



#### SENSATION SQUARE VESSEL BASIN

405(L) × 405(W) × 168(H) NTH / NO OVERFLOW VITREOUS CHINA INCLUDES WASTE

GLOSS WHITE: C003417







#### SENSATION RECTANGLE VESSEL BASIN

550(L) × 405(W) × 168(H) NTH / NO OVERFLOW VITREOUS CHINA INCLUDES WASTE

GLOSS WHITE: C003427







#### **SENSATION FINISHES**







# ADVANCED CLAY TECHNOLOGY

CottoCeram™ advanced clay technology provides a durable, anti-crazing finish.



# **ULTRA SLIM**

Ultra Slim Cotto ceramic technology is an art piece to match any bathroom.







25 Vestey Drive Mt Wellington, Auckland 1060

PO Box 14695, Panmure Auckland 1741, New Zealand

Ph: +64 9 573 0490 +64 9 573 0495 Fax: Email: sales@robertson.co.nz

robertson.co.nz











You can view and purchase our products nationwide from our supporting bathroom suppliers. To find your nearest location visit robertson.co.nz and click on the 'where to buy' link at the top of the page. Alternatively yo