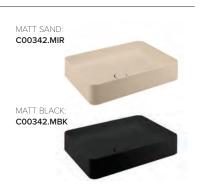

# сотто

# SENSATION



# **VESSEL BASINS**

#### SENSATION ROUND VESSEL BASIN

Ø405 X 168(H) NTH / NO OVERFLOW VITREOUS CHINA INCLUDES WASTE GLOSS WHITE: C003407







#### SENSATION CAPSULE VESSEL BASIN

550(L) × 405(W) × 168(H) NTH / NO OVERFLOW VITREOUS CHINA INCLUDES WASTE

GLOSS WHITE: C003437





MATT GREY: C00343.MSL



#### SENSATION SQUARE VESSEL BASIN

405(L) × 405(W) × 168(H) NTH / NO OVERFLOW VITREOUS CHINA INCLUDES WASTE

GLOSS WHITE: C003417







#### SENSATION RECTANGLE VESSEL BASIN

550(L) × 405(W) × 168(H) NTH / NO OVERFLOW VITREOUS CHINA INCLUDES WASTE

GLOSS WHITE: C003427







#### **SENSATION FINISHES**







# ADVANCED CLAY TECHNOLOGY

CottoCeram™ advanced clay technology provides a durable, anti-crazing finish.



# **ULTRA SLIM**

Ultra Slim Cotto ceramic technology is an art piece to match any bathroom.







25 Vestey Drive Mt Wellington, Auckland 1060

PO Box 14695, Panmure Auckland 1741, New Zealand

Ph: +64 9 573 0490 +64 9 573 0495 Fax: Email: sales@robertson.co.nz

robertson.co.nz











You can view and purchase our products nationwide from our supporting bathroom suppliers. To find your nearest location visit robertson.co.nz and click on the 'where to buy' link at the top of the page. Alternatively you can view products at our Robertson Bathware Showrooms at the locations below.

# **SHOWROOMS**



## **AUCKLAND**

#### **ROBERTSON**

25 Ves