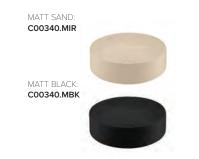

# сотто

# SENSATION



# **VESSEL BASINS**

#### SENSATION ROUND VESSEL BASIN

Ø405 X 168(H) NTH / NO OVERFLOW VITREOUS CHINA INCLUDES WASTE GLOSS WHITE: C003407







#### SENSATION CAPSULE VESSEL BASIN

550(L) × 405(W) × 168(H) NTH / NO OVERFLOW VITREOUS CHINA INCLUDES WASTE

GLOSS WHITE: C003437





MATT GREY: C00343.MSL



#### SENSATION SQUARE VESSEL BASIN

405(L) × 405(W) × 168(H) NTH / NO OVERFLOW VITREOUS CHINA INCLUDES WASTE

GLOSS WHITE: C003417







#### SENSATION RECTANGLE VESSEL BASIN

550(L) × 405(W) × 168(H) NTH / NO OVERFLOW VITREOUS CHINA INCLUDES WASTE

GLOSS WHITE: C003427







#### **SENSATION FINISHES**







# ADVANCED CLAY TECHNOLOGY

CottoCeram™ advanced clay technology provides a durable, anti-crazing finish.



# **ULTRA SLIM**

Ultra Slim Cotto ceramic technology is an art piece to match any bathroom.







25 Vestey Drive Mt Wellington, Auckland 1060

PO Box 14695, Panmure Auckland 1741, New Zealand

Ph: +64 9 573 049